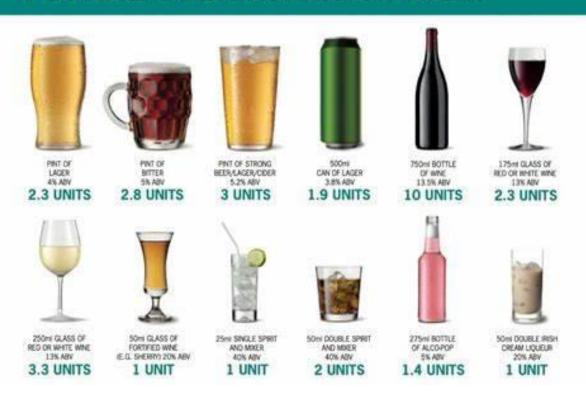

|                                                                                                                                          |                        | been a smoker? |                                                                              |          |            |  |
|------------------------------------------------------------------------------------------------------------------------------------------|------------------------|----------------|------------------------------------------------------------------------------|----------|------------|--|
| If you currently a smoker, p<br>you smoke in a week?                                                                                     | l<br>olease indicate l | now many ci    | garettes                                                                     | s/cigars | /tobacco d |  |
| If you are a smoker and want to stop, please ask for information about                                                                   |                        |                |                                                                              |          |            |  |
| local smoking cessation services.                                                                                                        |                        |                |                                                                              |          |            |  |
| How much alcohol do you drink in a week (units)?  (One unit = 1 small glass of wine, a single measure of spirits or half a pint of beer) |                        |                |                                                                              |          |            |  |
| How would you describe your diet?                                                                                                        |                        |                |                                                                              |          |            |  |
| Good (i.e. low sugar/salt/fat intake/high in fruit/vegetables/fibre)  Average                                                            |                        |                | <b>Poor</b> (i.e. high sugar/salt/fat intake/high in fruit/vegetables/fibre) |          |            |  |
| How often do you exercise?                                                                                                               |                        |                |                                                                              |          |            |  |
| Number of times per week                                                                                                                 |                        |                |                                                                              |          |            |  |
| Type(s) of exercise:                                                                                                                     |                        |                |                                                                              |          |            |  |

# COULD YOUR DRINKING BE NHS PUTTING YOUR HEALTH AT RISK?